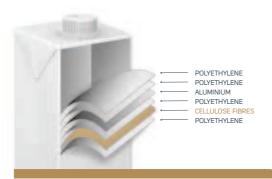

In addition to cellulose fibres, beverage cartons contain polyethylene and aluminium: thanks to Lucart Group's exclusive technology, these materials are not discarded, instead re-used in other manufacturing activities.

The production process separates cellulose fibres from polyethylene and aluminium, through physical-mechanical action without the use of harmful substances for both man and the environment.

A beverage carton is, on average, made from 74% cellulose fibres, 22% polyethylene and 4% aluminium.