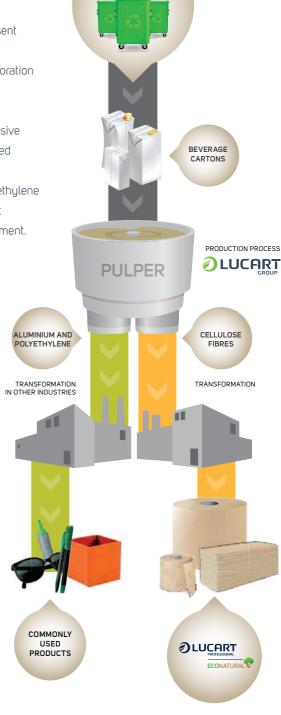

In addition to cellulose fibres, beverage cartons contain polyethylene and aluminium: thanks to Lucart Group's exclusive technology, these materials are not discarded, instead re-used in other manufacturing activities.

The production process separates cellulose fibres from polyethylene and aluminium, through physical-mechanical action without the use of harmful substances for both man and the environment.

A beverage carton is, on average, made from 74% cellulose fibres, 22% polyethylene and 4% aluminium.

RECYCLING WASTE

A NEW LIFE FOR BEVERAGE CARTONS