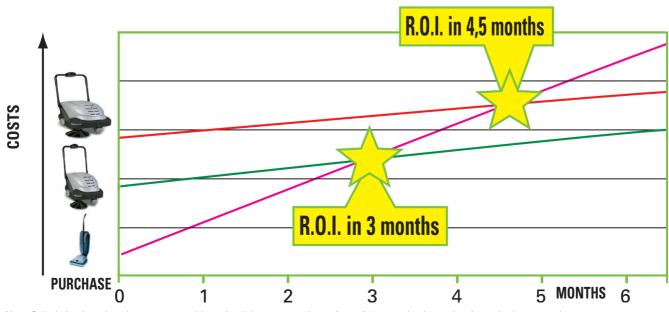

## The perfect solution for carpet cleaning

464 and 664 offer an innovative alternative to all traditional carpet cleaning systems in terms of performance and productivity.

Note: Calculation based on the average machine price, labour cost and a surface of 300 sqm that has to be cleaned 5 days a week.

## **Carpet Cleaning Comparative Chart**

| Model | Price [?] | Waste<br>Capacity | Cleaning<br>Width [mm] | Cleaning<br>Productivity | Noise Level<br>[dB] | Power Supply | Maintenance<br>Costs | Cleaning Cost<br>per Sqmt (3 years) |
|-------|-----------|-------------------|------------------------|--------------------------|---------------------|--------------|----------------------|-------------------------------------|
| 4  🛓  | 6         | <b>1</b><br>4     | 300 - 400              | 200 Sqmt                 | 65dB                | Mains 220V   | Medium               | \$                                  |
|       | \$        | <b>1</b><br>35    | 510                    | 1800 Sqmt                | <b>()</b><br>55dB   | Battery      | Low                  | \$                                  |
|       | \$        | <b>4</b> 5        | 600                    | 2700 Sqmt                | <b>()</b><br>55dB   | Battery      | Low                  | \$                                  |