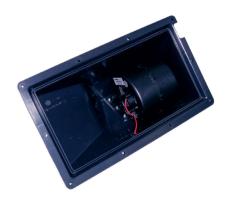

#### Designed to assure minimum noise levels

Low noise electrically powered vacuum fan.