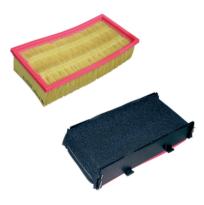

#### **Dust micro filtration**

Filter with incorporated rubber gasket for maximum control of dust. Pre-filter also equipped to catch large fibres.