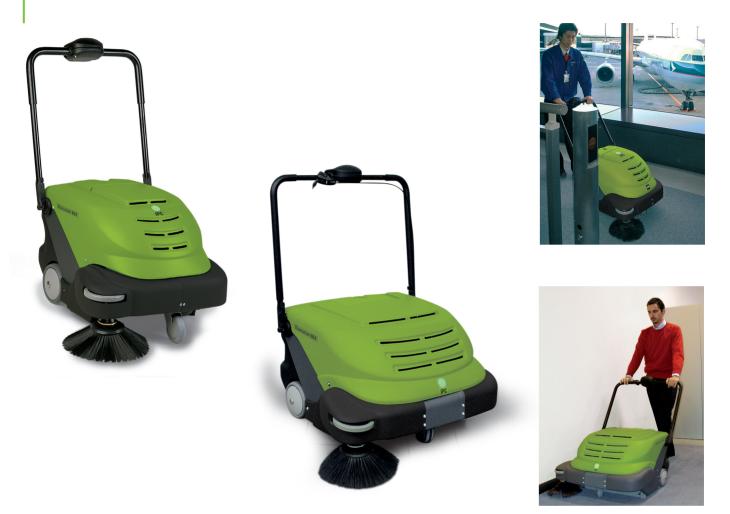

## The perfect solution for carpet cleaning

464 and 664 offer an innovative alternative to all traditional carpet cleaning systems in terms of performance and productivity.

Note: Calculation based on the average machine price, labour cost and a surface of 300 sqm that has to be cleaned 5 days a week.

## Great Sweeping Performance on Carpet Flooring

With a large diameter brush having 20,000 bristles per brush formed in a special "V" shape, efficient removal and collection of dust and debris is achieved. Rotating at high rpm, the brush beats the dust out of the carpet ensuring excellent cleaning and maintenance of all carpeted surfaces.

With bristles of differing thickness, a variety of dust and debris is collected in the waste bin. For sand and earth, harder thicker bristles ensure that this type of soiling is collected, whilst soft thinner bristles achieve effective removal and collection of light dust and soiling.

#### **Dust micro filtration**

Filter with incorporated rubber gasket for maximum control of dust. Pre-filter also equipped to catch large fibres.

#### Designed to assure minimum noise levels

Low noise electrically powered vacuum fan.