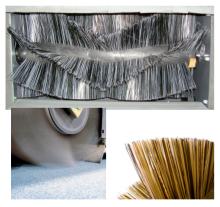

## Great Sweeping Performance on Carpet Flooring

With a large diameter brush having 20,000 bristles per brush formed in a special "V" shape, efficient removal and collection of dust and debris is achieved. Rotating at high rpm, the brush beats the dust out of the carpet ensuring excellent cleaning and maintenance of all carpeted surfaces.

With bristles of differing thickness, a variety of dust and debris is collected in the waste bin. For sand and earth, harder thicker bristles ensure that this type of soiling is collected, whilst soft thinner bristles achieve effective removal and collection of light dust and soiling.