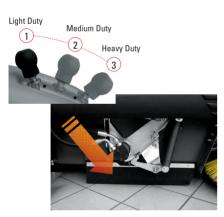

## **Robust Construction**

Maximum protection against impact

Panel control switches protected against water and humidity

3 pressure levels on main brush

The lever on the right side of the operator allows to set 3 different pressure levels on the main brush, according to the different cleaning needs.