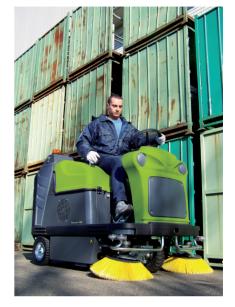

Kg

mm

1600x1199x1360

1600x1199x1360

1600x1199x1360

Dimensions (LxWxH)



## Sweepers 1450



## Low Maintenance Costs



Closed hydraulic circuits on both traction and sweeping system



Main brush replacement without tools



Dust filter replacement without tools



Easy access to motor compartment

## **Robust Construction**







Maximum protection against impact



Panel control switches protected against water and humidity





3 pressure levels on main brush

The lever on the right side of the operator allows to set 3 different pressure levels on the main brush, according to the different cleaning needs.



**Fabric filter** 

The machine is equipped with large elements separated by polyester fabric for maximum dust filtration capacity.



## NDC (No Dirt in Curve) Automatic brush movement whilst turning

- Whilst curving the side brush moves inwards automatically.

- The system avoids uncollected debris whilst turning.



Closed hydraulic circuits on both traction and sweeping systems

The machine is equipped with 2 hydraulic pumps that manage the functions of the traction motorwheel and of the services (main brush, side brush, waste hopper opening).



31