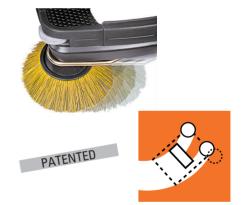

## NDC (No Dirt in Curve) Automatic brush movement whilst turning

- Whilst curving the side brush moves inwards automatically.

- The system avoids uncollected debris whilst turning.

Closed hydraulic circuits on both traction and sweeping systems