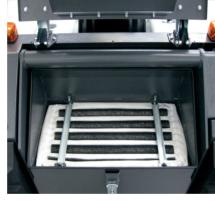

**Fabric filter** 

The machine is equipped with large elements separated by polyester fabric for maximum dust filtration capacity.